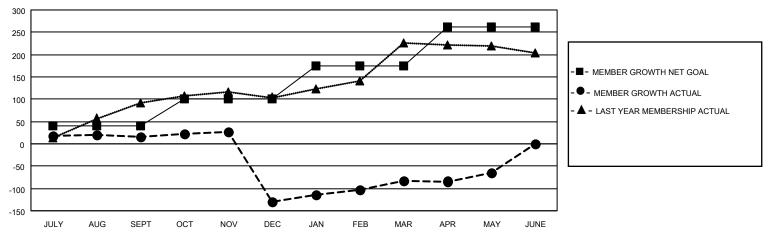

### GOALS AND ACTUAL MEMBERS CUMULATIVE

| DROPPED CLUBS: 1 |     | 33 CLUBS OF 45 ADDED 1 OR<br>MORE NEW MEMBERS | GENDER DISTRIBUTION       |              |  |
|------------------|-----|-----------------------------------------------|---------------------------|--------------|--|
|                  |     | WORE NEW WEWBERS                              | MALE                      | 705 (59.59%) |  |
|                  |     |                                               | FEMALE                    | 477 (40.32%) |  |
| DROPPED MEMBERS  |     |                                               | NON BINARY                | 0 (0.00%)    |  |
|                  |     |                                               | PREFER NOT TO ANSWER      | 1 (0.08%)    |  |
| DECEASED         | 4   |                                               |                           | ,            |  |
| CLUB CANCELLED   | 11  | CLICK HERE FOR CUMULATIVE                     | TOTAL FAMILY UNIT MEMBERS | 3 18         |  |
| OTHER            | 243 | MEMBERSHIP DATA                               |                           |              |  |
| TOTAL            | 258 |                                               | FAMILY MEMBERS PAYING HA  | LF DUES 9    |  |
|                  |     |                                               |                           |              |  |