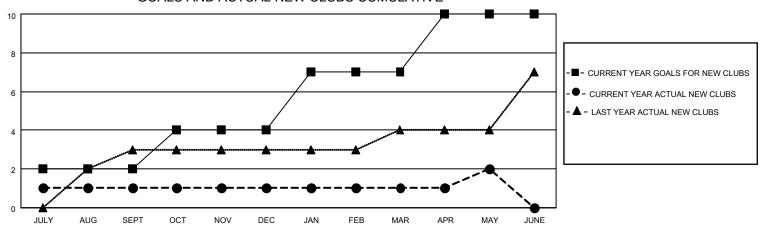

| 1         | 0             | JULY/AUG/SEPT         | 40                     | 55                      | 33                                                 |
| OCT/NOV/DEC           | 2             | 0         | 1             | OCT/NOV/DEC           | 60                     | 34                      | 176                                                |
| JAN/FEB/MAR           | 3             | 0         | 0             | JAN/FEB/MAR           | 75                     | 52                      | 3                                                  |
| APR/MAY/JUNE          | 3             | 1         | 0             | APR/MAY/JUNE          | 87                     | 70                      | 46                                                 |

### GOALS AND ACTUAL NEW CLUBS CUMULATIVE



### GOALS AND ACTUAL MEMBERS CUMULATIVE



| DROPPED CLUBS: 1 |     | 33 CLUBS OF 45 ADDED 1 OR<br>MORE NEW MEMBERS | GENDER DISTRIBUTION       |              |  |
|------------------|-----|-----------------------------------------------|---------------------------|--------------|--|
|                  |     | WORE NEW WEWBERS                              | MALE                      | 705 (59.59%) |  |
|                  |     |                                               | FEMALE                    | 477 (40.32%) |  |
| DROPPED MEMBERS  |     |                                               | NON BINARY                | 0 (0.00%)    |  |
|                  |     |                                               | PREFER NOT TO ANSWER      | 1 (0.08%)    |  |
| DECEASED         | 4   |